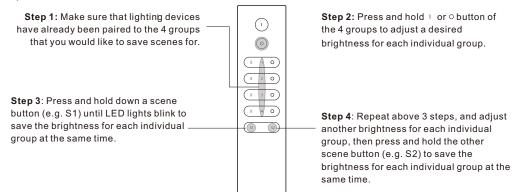

ivers by simply pushing the buttons

Mesh network for further control distance, receivers can transmit signal to each other

· Each remote can control numerous receivers

• Each receiver can be paired to max. 8 remote controls

· The controlled receiver status can be quickly synchronized to the smart APP

• Transmission range between every two neighbor devices up to 30m

Bluetooth low power consumption technology, long battery life

· With magnet on the back, easy fasten to & remove from the bracket

## Safety & Warnings

 $(\cdot)$  $\odot$ 

• This device contains a button lithium battery that shall be stored and disposed properly. · DO NOT expose the device to moisture.

## Pair with RF+Bluetooth receiver





```
Product Data
```

### How to Save and Recall Scenes

### 1) Save Scenes



### **Recall the Saved Scenes**

Step 1: Short press button S1/S2 to recall a saved scene for each individual group at the same time.