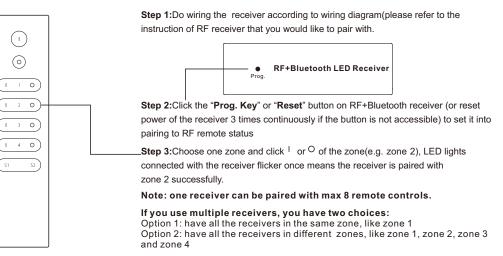

zones of receivers and 2 scenes

• Easy & quick pairing to the RF+Bluetooth receivers by simply pushing the buttons

Mesh network for further control distance, receivers can transmit signal to each other

· Each remote can control numerous receivers

• Each receiver can be paired to max. 8 remote controls

· The controlled receiver status can be quickly synchronized to the smart APP

• Transmission range between every two neighbor devices up to 30m

Bluetooth low power consumption technology, long battery life

· With magnet on the back, easy fasten to & remove from the bracket

## Safety & Warnings

 $(\cdot)$  $\odot$ 

• This device contains a button lithium battery that shall be stored and disposed properly. · DO NOT expose the device to moisture.

## Pair with RF+Bluetooth receiver





```
Product Data
```

### How to Save and Recall Scenes

### 1) Save Scenes



### **Recall the Saved Scenes**

Step 1: Short press button S1/S2 to recall a saved scene for each individual group at the same time.