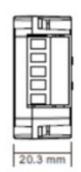

## H2A

Bluetooth mesh wireless lighting control **Product Specification Sheet** 

| Product Type                                                       | RECEIVER                                                      |        |
|--------------------------------------------------------------------|---------------------------------------------------------------|--------|
| Product Number                                                     | TEQ-2411                                                      |        |
| Load type                                                          | DALI                                                          |        |
| Product Dimensions                                                 | Length                                                        | 45.5mm |
|                                                                    | Width                                                         | 45.0mm |
|                                                                    | Height                                                        | 20.3mm |
| Receiver Type                                                      | DALI signal                                                   |        |
| Connection Type                                                    | Radio Frequency (RF) + Bluetooth Low Energy<br>(BLE) Wireless |        |
| Electrical Input                                                   | 12/24v DC                                                     |        |
| Current Consumption                                                | <4mA                                                          |        |
| Electrical Output                                                  | DALI Signal                                                   |        |
| Ingress Protection Rating                                          | IP20                                                          |        |
| To convert DALI system to BLE control                              |                                                               |        |
| Can control either one DALI address or one DALI group or broadcast |                                                               |        |
| One receiver can be used on the same DALI BUS                      |                                                               |        |
| Easy set up via Systeq H2A App                                     |                                                               |        |
| For in ceiling applications, enclosure must be used                |                                                               |        |