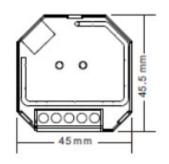

## H2A

Bluetooth mesh wireless lighting control **Product Specification Sheet** 

| Product Type                                                       | RECEIVER                                                      |        |
|--------------------------------------------------------------------|---------------------------------------------------------------|--------|
| Product Number                                                     | TEQ-2411                                                      |        |
| Load type                                                          | DALI                                                          |        |
| Product Dimensions                                                 | Length                                                        | 45.5mm |
|                                                                    | Width                                                         | 45.0mm |
|                                                                    | Height                                                        | 20.3mm |
| Receiver Type                                                      | DALI signal                                                   |        |
| Connection Type                                                    | Radio Frequency (RF) + Bluetooth Low Energy<br>(BLE) Wireless |        |
| Electrical Input                                                   | 12/24v DC                                                     |        |
| Current Consumption                                                | <4mA                                                          |        |
| Electrical Output                                                  | DALI Signal                                                   |        |
| Ingress Protection Rating                                          | IP20                                                          |        |
| To convert DALI system to BLE control                              |                                                               |        |
| Can control either one DALI address or one DALI group or broadcast |                                                               |        |
| One receiver can be used on the same DALI BUS                      |                                                               |        |
| Easy set up via Systeq H2A App                                     |                                                               |        |
| For in ceiling applications, enclosure must be used                |                                                               |        |