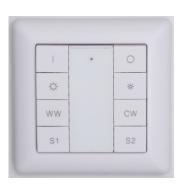

## Bluetooth mesh wireless lighting control **Product Specification Sheet**

| Product Type                                                                       | Wall Switch                                                |          |
|------------------------------------------------------------------------------------|------------------------------------------------------------|----------|
| Product Number                                                                     | TEQ-9001K8-CCT                                             |          |
| Power                                                                              | Battery Operated 3VDC (included)                           |          |
| Product Dimensions                                                                 | Width                                                      | 80.0mm   |
|                                                                                    | Length                                                     | 80.0mm   |
| Switch Type                                                                        | Wall plate, push button                                    |          |
| Signal Type                                                                        | Radio Frequency (RF) + Bluetooth Low Energy (BLE) Wireless |          |
| Number of Buttons                                                                  | 8                                                          |          |
| Finish                                                                             | Plate                                                      | White    |
|                                                                                    |                                                            | Black    |
|                                                                                    | Buttons                                                    | White    |
|                                                                                    |                                                            | Black    |
| Ingress Protection Rating                                                          | IP20                                                       |          |
| Zones                                                                              | 1                                                          |          |
| Stick on or                                                                        | · 1G back box                                              |          |
| Push on/off, push dim up/down, changing from cool to warm white colour temperature |                                                            |          |
|                                                                                    | ne recall                                                  | <u> </u> |
| Easy set up via                                                                    | a Systeq H2A App                                           |          |