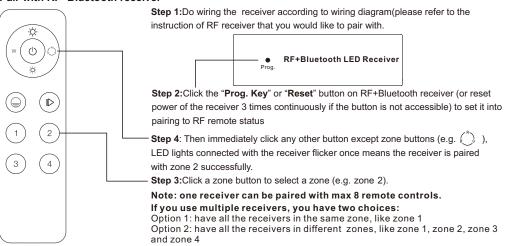

Enables to control 4 zones of receivers
- Easy & quick pairing to the RF+Bluetooth receivers by simply pushing the buttons
- Mesh network for further control distance, receivers can transmit signal to each other
- · Each remote can control numerous receivers
- Each receiver can be paired to max. 8 remote controls
- The controlled receiver status can be quickly synchronized to the smart APP
- Transmission range between every two neighbor devices up to 30m
- Bluetooth low power consumption technology, long battery life
- With magnet on the back, easy fasten to & remove from the bracket
- Waterproof grade: IP20

## Safety & Warnings

- This device contains lithium battery that shall be stored and disposed properly.
- DO NOT expose the device to moisture.

## Pair with RF+Bluetooth receiver