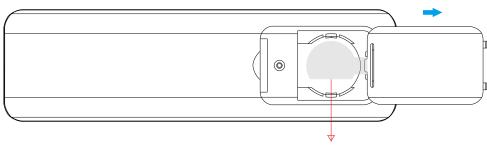

## RF+Bluetooth RGBW Remote Controller

70200055

C € F© ØRoHS

Important: Read All Instructions Prior to Installation

**Function introduction** 





Note:Before the first use, please remove the protective film on the battery.

## Product Data

| Protocol                        | RF+Bluetooth      |
|---------------------------------|-------------------|
| Operation Voltage               | 3VDC (CR2025)     |
| Transmission Frequency          | 2.4GHz            |
| Transmission Range (free field) | 30m               |
| Protection Type                 | IP20              |
| Dimming Range                   | 0.1%-100%         |
| Dimension                       | 136.3x38.9x10.7mm |
| Protection Grade                | IP20              |



• RF+Bluetooth RGBW remote control

Magnetic Bracket

- Enables to control 4 zones of receivers
- Easy & quick pairing to the RF+Bluetooth receivers by simply pushing the buttons
- Mesh network fo