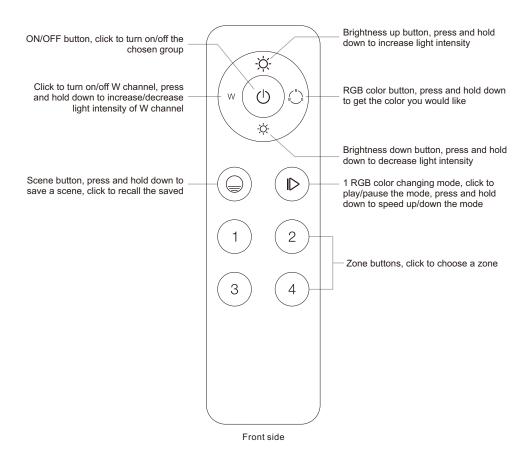

## RF+Bluetooth RGBW Remote Controller

70200055

C € F© ØRoHS

Important: Read All Instructions Prior to Installation

**Function introduction** 

Note:Before the first use, please remove the protective film on the battery.