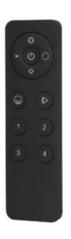

## Bluetooth mesh wireless lighting control **Product Specification Sheet**

| Product Type                        | Remote control                                             |         |
|-------------------------------------|------------------------------------------------------------|---------|
| Product Number                      | TEQ-2803-G4-RGBW                                           |         |
| Battery Operated                    | 3V-DC included                                             |         |
| Finish                              | Black                                                      |         |
| Dimensions                          | Length                                                     | 136.3mm |
|                                     | Width                                                      | 38.9mm  |
|                                     | Height                                                     | 10.7mm  |
| Zones                               | 4                                                          |         |
| Scenes                              | 1                                                          |         |
|                                     | All on/off                                                 |         |
| Controls                            | Dim up/down                                                |         |
|                                     | RGBW                                                       |         |
| Signal Type                         | Radio Frequency (RF) + Bluetooth Low Energy (BLE) Wireless |         |
| Supplied with magnetic wall fixing. |                                                            |         |