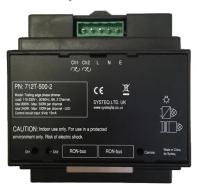

## **Product Specification Sheet**

| Product Type                                                   | 2 Channel M                                                                                           | 2 Channel Mosfet Dimmer |  |
|----------------------------------------------------------------|-------------------------------------------------------------------------------------------------------|-------------------------|--|
| Product Number                                                 | 712T-600-2                                                                                            |                         |  |
| Operating voltage                                              | RON bus                                                                                               | 9V DC                   |  |
| Channels                                                       | 2 per module                                                                                          |                         |  |
| Load                                                           | Voltage                                                                                               | 110V~230V 60Hz/50Hz     |  |
|                                                                | Each channel                                                                                          | 600W max                |  |
|                                                                | Whole module                                                                                          | 1000W max               |  |
|                                                                | (both channels)                                                                                       |                         |  |
| Dimensions                                                     | Height                                                                                                | 90mm                    |  |
|                                                                | Width                                                                                                 | 82mm                    |  |
|                                                                | Depth                                                                                                 | 63mm                    |  |
| External protection required                                   | DIN Rail mounted in-line fuse holder or miniature circuit breakers (MCB) for each circuits in a group |                         |  |
| Environment                                                    | DIN rail mount                                                                                        |                         |  |
|                                                                | 0°-50°C Ambient temperature                                                                           |                         |  |
|                                                                | 95% RH max (non condensing)                                                                           |                         |  |
| Indoor use only. For use in a protected environment only.      |                                                                                                       |                         |  |
| 32 levels of brightness                                        |                                                                                                       |                         |  |
| RON bus connection, multiple units can be connected to LCU316N |                                                                                                       |                         |  |